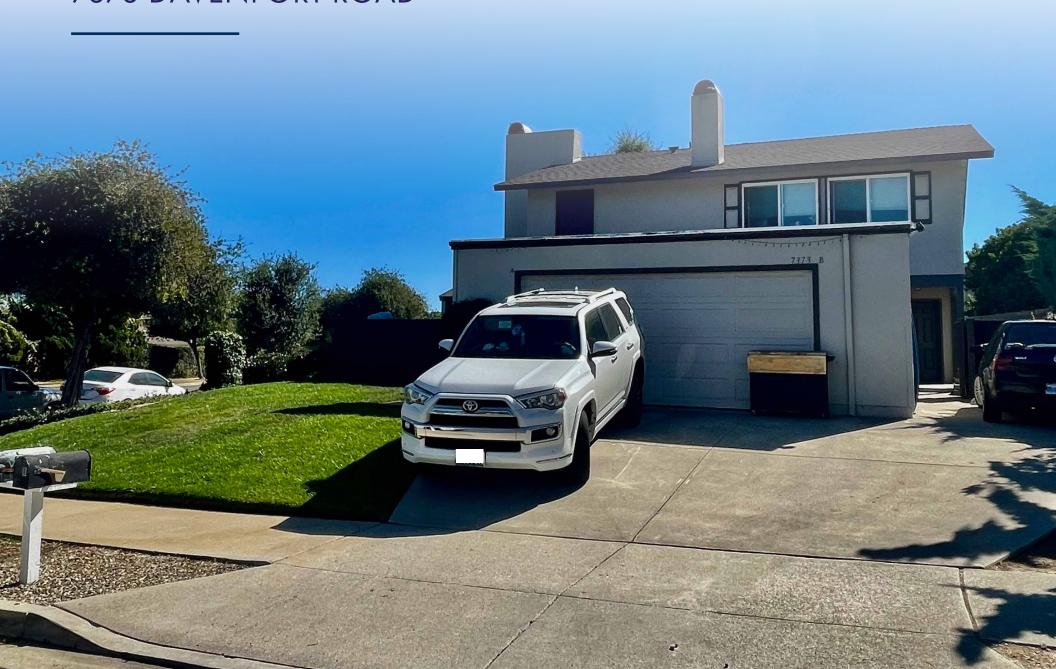

### FLOOR PLAN - 7374 DAVENPORT ROAD

## 7374 DAVENPORT ROAD GOLETA, CA 93117

### **PROPERTY FACTS**

Address: 7374 Davenport Road, Goleta, CA 93117

Units: 2

Unit Mix: 3BD/1.5BA, 2BD/1BA

**APN**: 073-222-014

**Lot Size:** 7,405 SF

Building Size: 2,250 SF

Parking: Garage & Off-Street

Current Rents: \$7,563/mo.

Market Rents: \$8,600/mo.