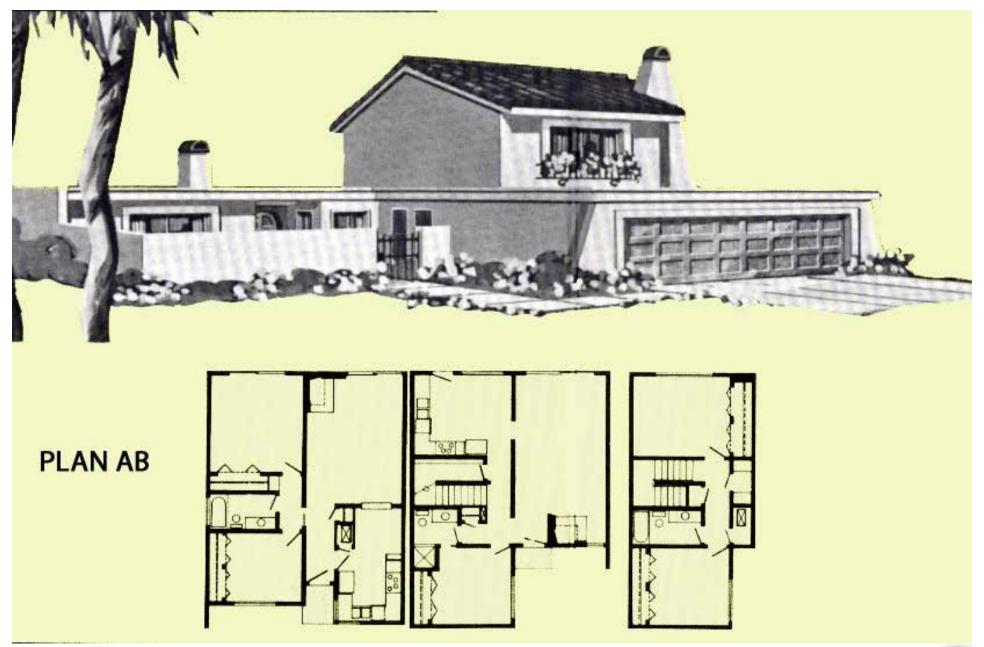

to Goleta retail corridor



### HIGHLY AFFLUENT DEMOGRAPHICS...

\$140,975 average household income



### **OPPORTUNITY FOR NEW OWNER...**

Rental upside and ADU potential





### PLAT MAP





### **OVERVIEW**











### **INTERIOR SAMPLES**

**NOTE:** The photos showcase comparable sales at 7372 and 7380 Elmhurst. Both properties were part of the same ownership portfolio, and the duplexes share a similar condition. Some photos are virtually staged.











### **INTERIOR SAMPLES**

**NOTE:** The photos showcase comparable sales at 7372 and 7380 Elmhurst. Both properties were part of the same ownership portfolio, and the duplexes share a similar condition. Some photos are virtually staged.











### **COMMUNITY AMENITIES**













### FLOOR PLAN - 7392 CHAPMAN PLACE





## 7392 CHAPMAN PLACE GOLETA, CA 93117

### **PROPERTY FACTS**

Address: 7392 Chapman Place, Goleta, CA 93117

Units: 2

Unit Mix: 2BD/1BA, 3BD/2BA

**APN**: 073-222-006

**Lot Size:** 12,196 SF

Building Size: 2,255 SF

Parking: Garage & Off-Street

Current Rents: \$7,560/mo.

Market Rents: \$8,850/mo.





### FLOOR PLAN - 7379 CHAPMAN PLACE





## 7379 CHAPMAN PLACE GOLETA, CA 93117

### **PROPERTY FACTS**

Address: 7379 Chapman Place, Goleta, CA 93117

Units: 2

Unit Mix: 3BD/2BA, 3BD/1.5BA

**APN**: 073-222-011

**Lot Size:** 6,534 SF

Building Size: 2,685 SF

Parking: Garage & Off-Street

Current Rents: \$8,085/mo.

Market Rents: \$9,250/mo.





### FLOOR PLAN - 7336 LOWELL WAY





## **7336 LOWELL WAY**GOLETA, CA 93117

### **PROPERTY FACTS**

Address: 7336 Lowell Way, Goleta