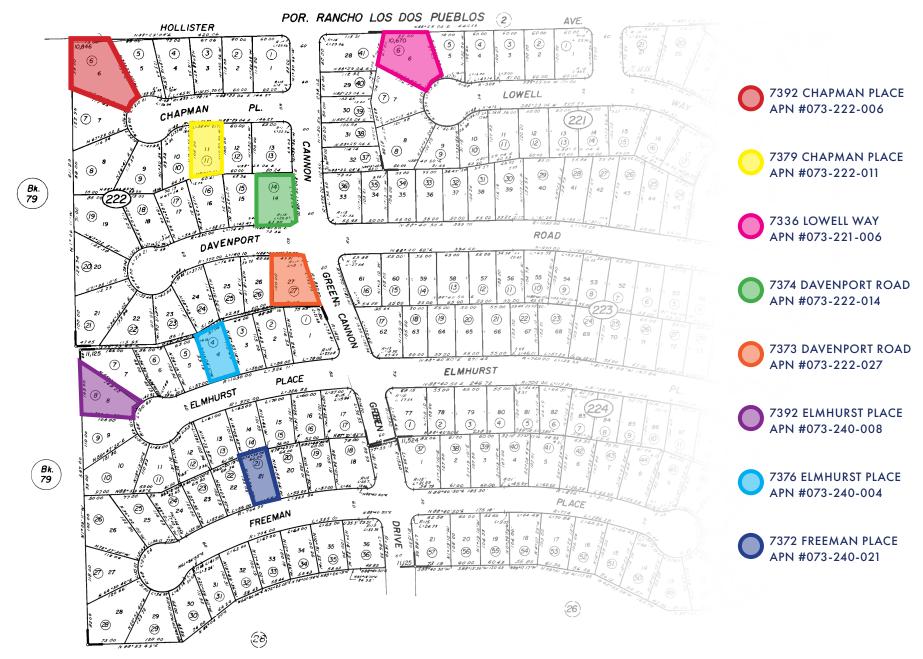

### PLAT MAP

### **PROPERTY FACTS**

Address: 7392 Chapman Place, Goleta, CA 93117

Units: 2

Unit Mix: 2BD/1BA, 3BD/2BA

**APN**: 073-222-006

**Lot Size:** 12,196 SF

Building Size: 2,255 SF

Parking: Garage & Off-Street

### **PROPERTY FACTS**

Address: 7379 Chapman Place, Goleta, CA 93117

Units: 2

Unit Mix: 3BD/2BA, 3BD/1.5BA

**APN**: 073-222-011

**Lot Size:** 6,534 SF

Building Size: 2,685 SF

Parking: Garage & Off-Street

### **PROPERTY FACTS**

Address: 7336 Lowell Way, Goleta, CA 93117

Units: 2

Unit Mix: 3BD/2BA, 3BD/1.5BA

**APN**: 073-221-006

**Lot Size:** 10,018 SF

Building Size: 2,685 SF

Parking: Garage & Off-Street

### **PROPERTY FACTS**

Address: 7374 Davenport Road, Goleta, CA 93117

Units: 2

Unit Mix: 3BD/1.5BA, 2BD/1BA

**APN**: 073-222-014

**Lot Size:** 7,405 SF

Building Size: 2,250 SF

Parking: Garage & Off-Street

### **PROPERTY FACTS**

Address: 7373 Davenport Road, Goleta, CA 93117

Units: 2

Unit Mix: 3BD/2BA, 3BD/1.5BA

**APN**: 073-222-027

**Lot Size:** 9,147 SF

Building Size: 2,685 SF

Parking: Garage & Off-Street

### **PROPERTY FACTS**

Address: 7392 Elmhurst Place, Goleta, CA 93117

Units: 2

Unit Mix: 2BD/1BA, 3BD/1.5BA

**APN**: 073-240-008

**Lot Size**: 7,405 SF

Building Size: 2,250 SF

Parking: Garage & Off-Street

### **PROPERTY FACTS**

Address: 7376 Elmhurst Place, Goleta, CA 93117

Units: 2

Unit Mix: 2BD/1BA, 3BD/1.5BA

**APN**: 073-240-004

**Lot Size:** 6,969 SF

Building Size: 2,250 SF

Parking: Garage & Off-Street

### **PROPERTY FACTS**

Address: 7372 Freeman Place, Goleta, CA 93117

Units: 2

Unit Mix: 3BD/2BA, 2BD/1.5BA

**APN**: 073-240-021

**Lot Size:** 6,098 SF

Building Size: 2,532 SF

Parking: Garage & Off-Street