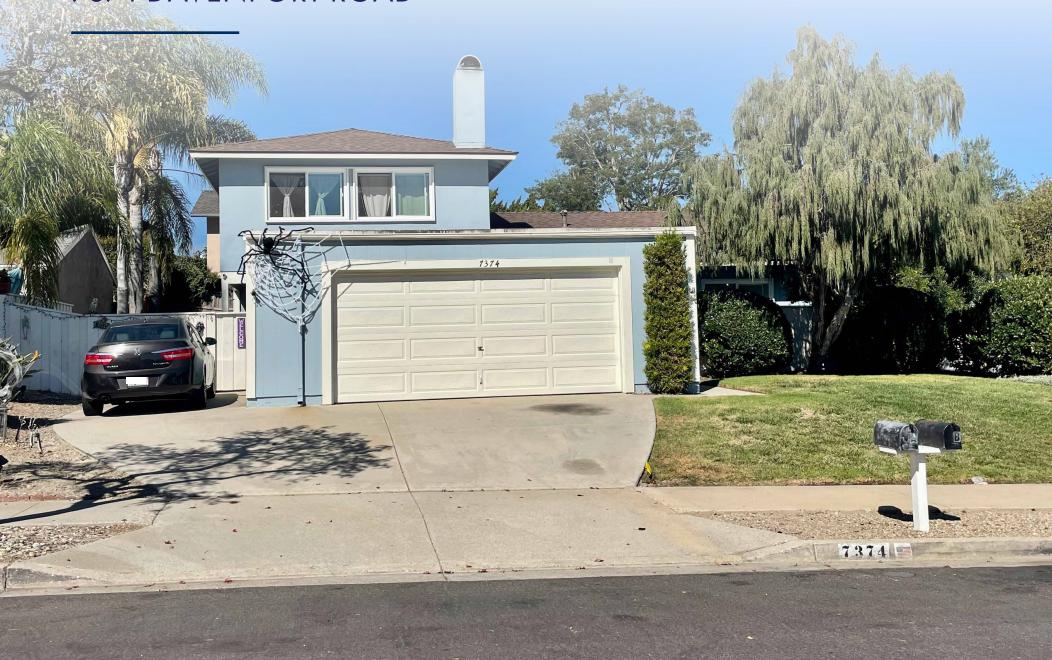

## 7374 DAVENPORT ROAD GOLETA, CA 93117

### **PROPERTY FACTS**

Address: 7374 Davenport Road, Goleta, CA 93117

Units: 2

Unit Mix: 3BD/1.5BA, 2BD/1BA

**APN**: 073-222-014

**Lot Size:** 7,405 SF

Building Size: 2,250 SF

Parking: Garage & Off-Street

Current Rents: \$7,563/mo.

Market Rents: \$8,600/mo.