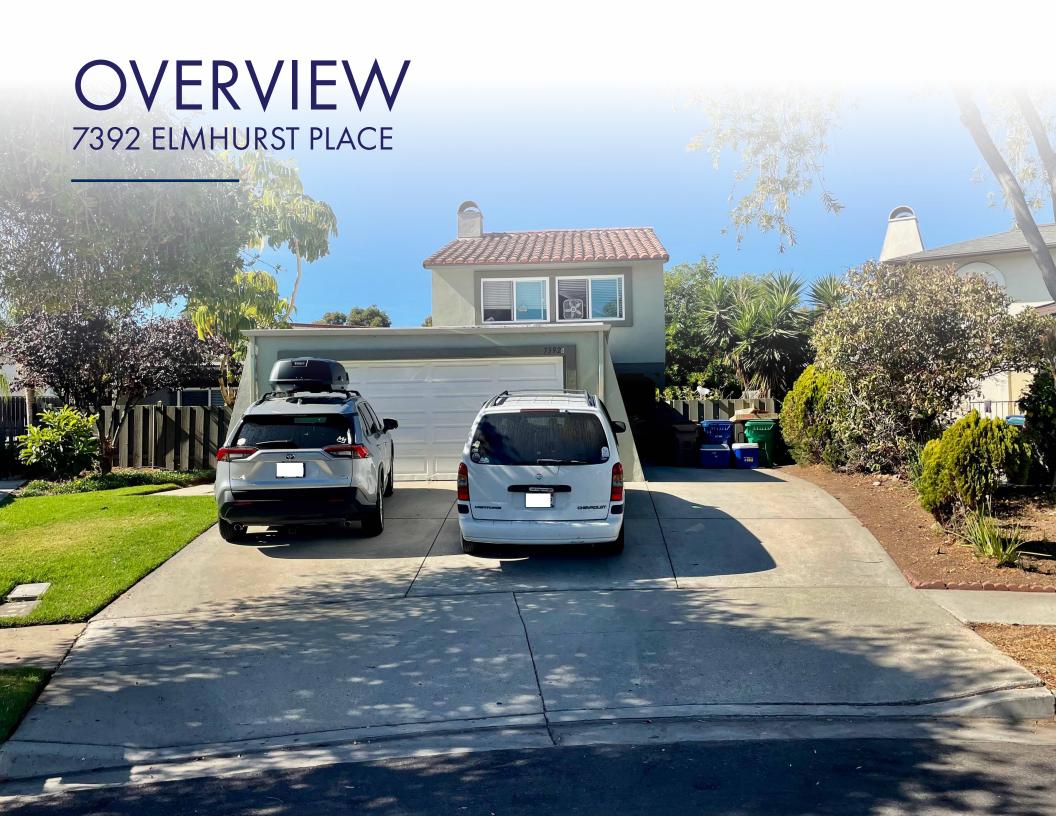

### FLOOR PLAN - 7392 ELMHURST PLACE

## 7392 ELMHURST PLACE GOLETA, CA 93117

### **PROPERTY FACTS**

Address: 7392 Elmhurst Place, Goleta, CA 93117

Units: 2

Unit Mix: 2BD/1BA, 3BD/1.5BA

**APN**: 073-240-008

**Lot Size**: 7,405 SF

Building Size: 2,250 SF

Parking: Garage & Off-Street

Current Rents: \$7,770/mo.

Market Rents: \$8,600/mo.