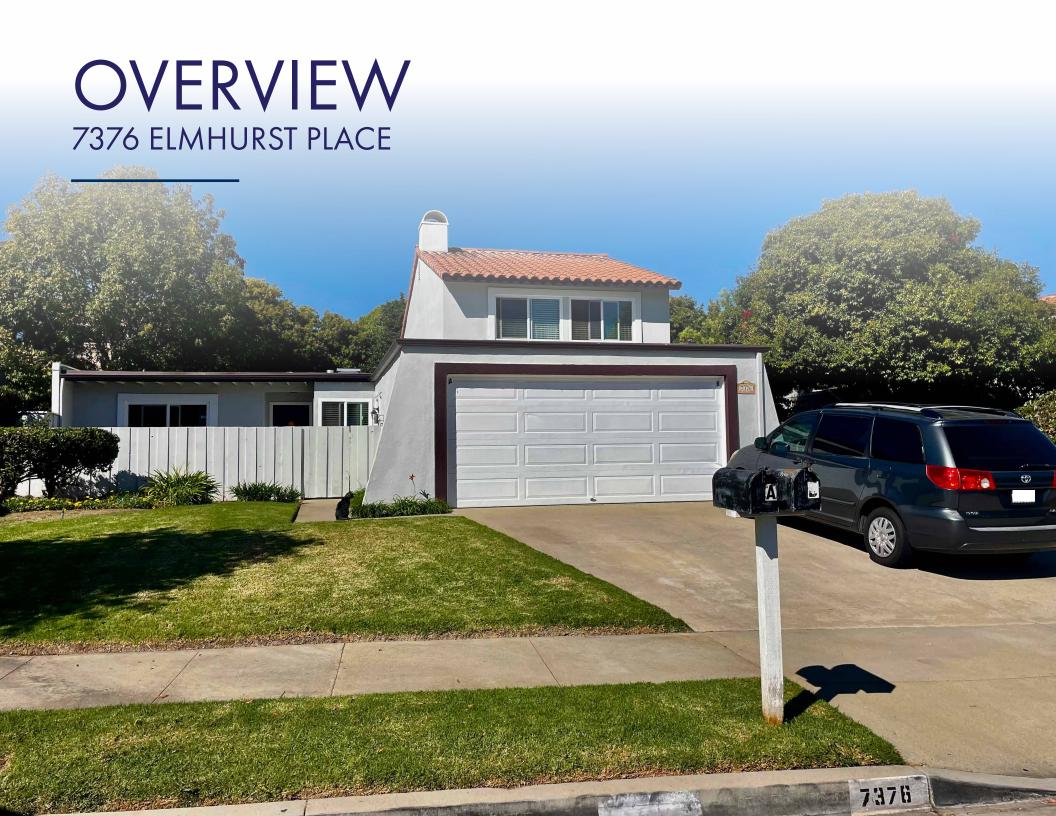

Current Rents: \$7,563/mo.

Market Rents: \$8,600/mo.



# OVERVIEW 7373 DAVENPORT ROAD



### FLOOR PLAN - 7373 DAVENPORT ROAD





### 7373 DAVENPORT ROAD GOLETA, CA 93117

### **PROPERTY FACTS**

Address: 7373 Davenport Road, Goleta, CA 93117

Units: 2

Unit Mix: 3BD/2BA, 3BD/1.5BA

**APN**: 073-222-027

**Lot Size:** 9,147 SF

Building Size: 2,685 SF

Parking: Garage & Off-Street

Current Rents: \$8,794/mo.

Market Rents: \$9,250/mo.





### FLOOR PLAN - 7392 ELMHURST PLACE





## 7392 ELMHURST PLACE GOLETA, CA 93117

### **PROPERTY FACTS**

Address: 7392 Elmhurst Place, Goleta, CA 93117

Units: 2

Unit Mix: 2BD/1BA, 3BD/1.5BA

**APN**: 073-240-008

**Lot Size**: 7,405 SF

Building Size: 2,250 SF

Parking: Garage & Off-Street

Current Rents: \$7,770/mo.

Market Rents: \$8,600/mo.





### FLOOR PLAN - 7376 ELMHURST PLACE





## **7376 ELMHURST PLACE**GOLETA, CA 93117

### **PROPERTY FACTS**

Address: 7376 Elmhurst Place, Goleta, CA 93117

Units: 2

Unit Mix: 2BD/1BA, 3BD/1.5BA

**APN**: 073-240-004

**Lot Size:** 6,969 SF

Building Size: 2,250 SF

Parking: Garage & Off-Street

Current Rents: \$7,410/mo.

Market Rents: \$8,600/mo.



## OVERVIEW

7372 FREEMAN PLACE



### FLOOR PLAN - 7372 FREEMAN PLACE





## 7372 FREEMAN PLACE GOLETA, CA 93117

### **PROPERTY FACTS**

Address: 7372 Freeman Place, Goleta, CA 93117

Units: 2

Unit Mix: 3BD/2BA, 2BD/1.5BA

**APN**: 073-240-021

**Lot Size:** 6,098 SF

Building Size: 2,532 SF

Parking: Garage & Off-Street

Current Rents: \$8,131/mo.

Market Rents: \$9,000/mo.



## LOCATION









### THE CITY OF GOLETA

Dubbed 'The