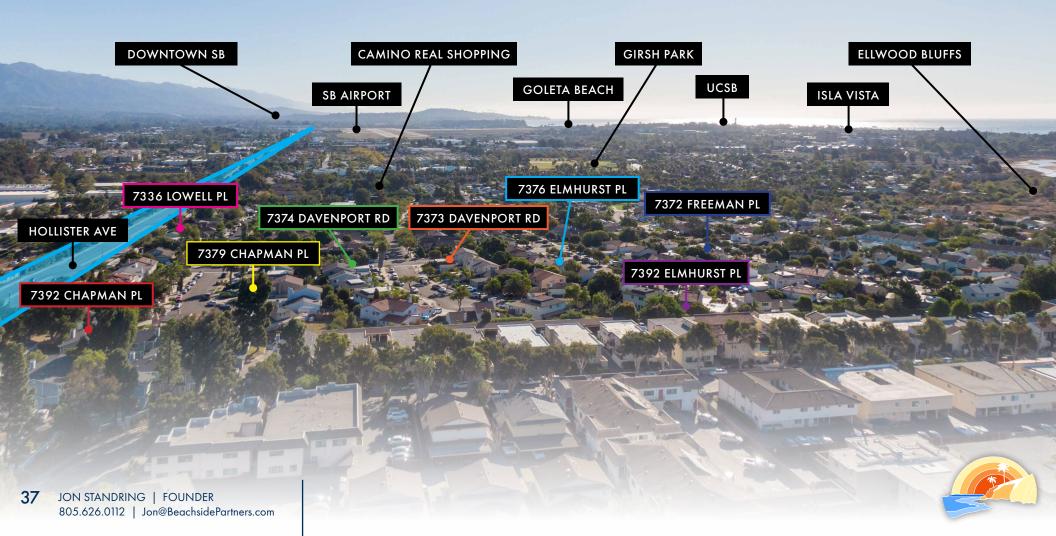

## 8-DUPLEX PORTFOLIO IN GOLETA

7392 CHAPMAN PLACE | 7379 CHAPMAN PLACE | 7336 LOWELL WAY | 7374 DAVENPORT ROAD 7373 DAVENPORT ROAD | 7392 ELMHURST PLACE | 7376 ELMHURST PLACE | 7372 FREEMAN PLACE

## 8-DUPLEX PORTFOLIO IN GOLETA

7392 CHAPMAN PLACE | 7379 CHAPMAN PLACE | 7336 LOWELL WAY | 7374 DAVENPORT ROAD 7373 DAVENPORT ROAD | 7392 ELMHURST PLACE | 7376 ELMHURST PLACE | 7372 FREEMAN PLACE

Exceptional Investment Opportunity: Duplex Portfolio with ADU Potential in Prime Goleta Locations

Unique opportunity to own a portfolio of Towbes-built duplexes in highly sought-after Goleta locations, each with the added potential for an ADU (Accessory Dwelling Unit). These spacious, well-maintained townhouse-style duplexes offer an ideal investment potential attracting families, tech employees, and UCSB students. All properties in this portfolio boast new windows and roofs ensuring worry-free ownership and minimal maintenance for a future owner. An additional opportunity exists in acquiring this portfolio at a lower price per duplex compared to recent sale comps, along with the potential to sell off individual properties in the future. Each duplex presents a versatile unit mix consisting of three and two bedrooms and large floor plans ranging from 2,430 SF to 2,840 SF. Situated in University Village near UCSB and the Goleta tech center these duplexes enjoy proximity to Girsh Park, Santa Barbara Shores Park, picturesque beaches, and the vibrant Camino Real Marketplace with its array of shops and restaurants. Residents will enjoy the good life with private patios and spacious yard along with access to neighborhood amenities including community pool, tennis court, basketball courts and endless entertainment options for all ages.