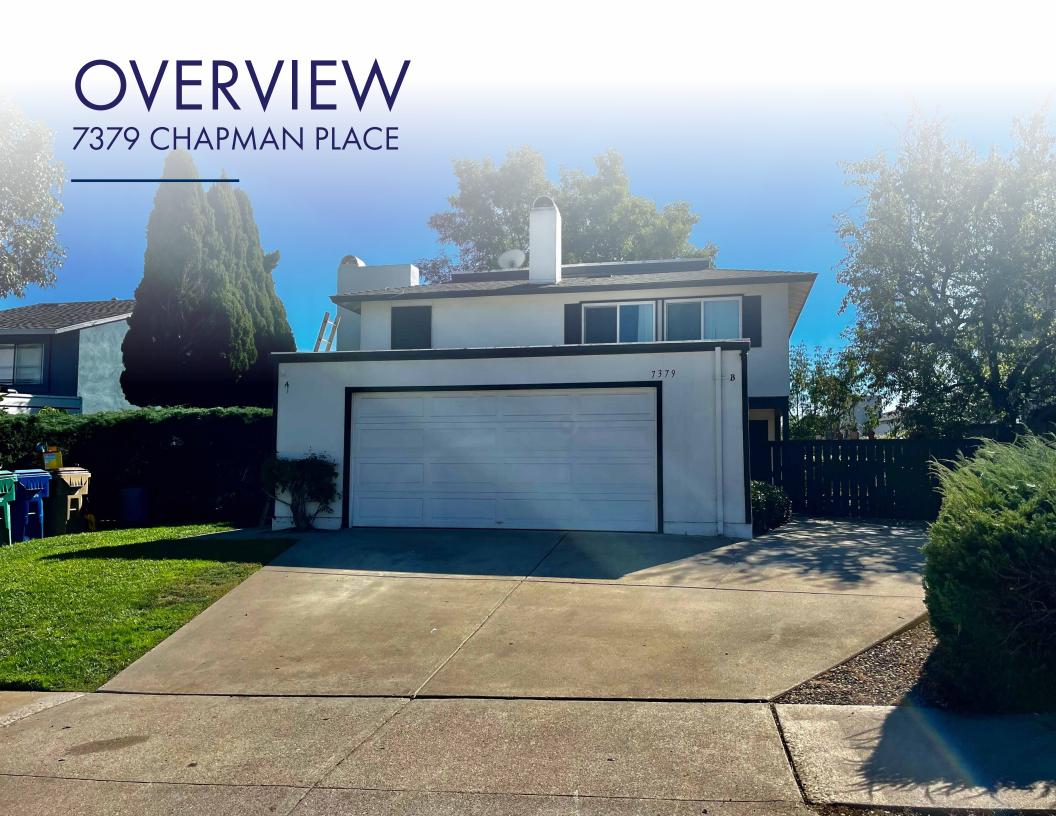

## 7379 CHAPMAN PLACE GOLETA, CA 93117

### **PROPERTY FACTS**

Address: 7379 Chapman Place, Goleta, CA 93117

Units: 2

Unit Mix: 3BD/2BA, 3BD/1.5BA

**APN**: 073-222-011

**Lot Size:** 6,534 SF

Building Size: 2,685 SF

Parking: Garage & Off-Street

Current Rents: \$8,085/mo.

Market Rents: \$9,250/mo.