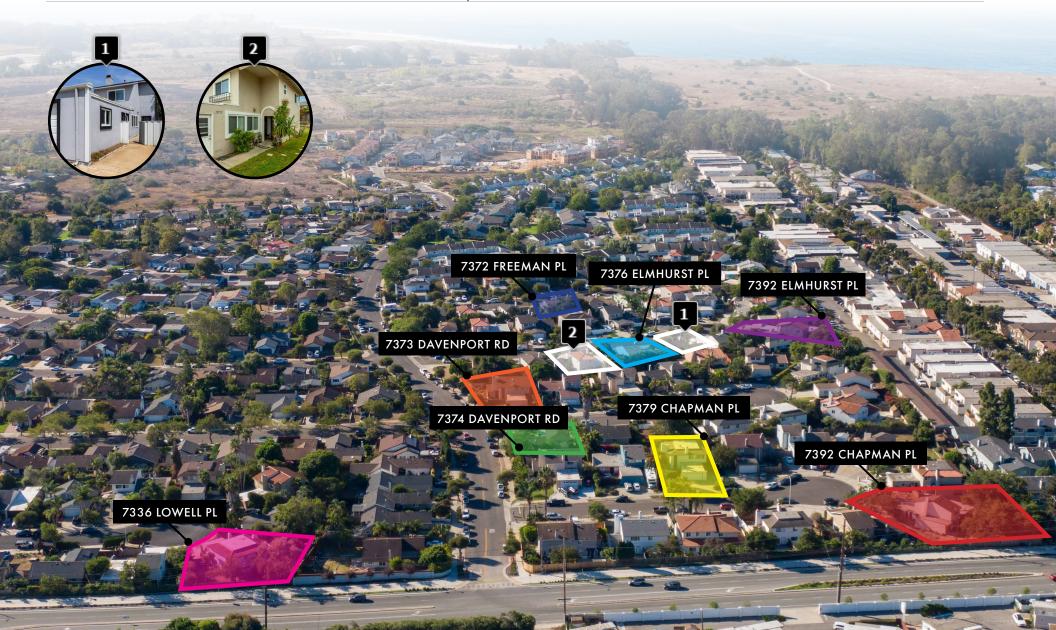

### PLAT MAP

## 7392 CHAPMAN PLACE GOLETA, CA 93117

## 7379 CHAPMAN PLACE GOLETA, CA 93117

## **7336 LOWELL WAY**GOLETA, CA 93117

## 7374 DAVENPORT ROAD GOLETA, CA 93117

### 7373 DAVENPORT ROAD GOLETA, CA 93117

## 7392 ELMHURST PLACE GOLETA, CA 93117

## **7376 ELMHURST PLACE**GOLETA, CA 93117

## 7372 FREEMAN PLACE GOLETA, CA 93117