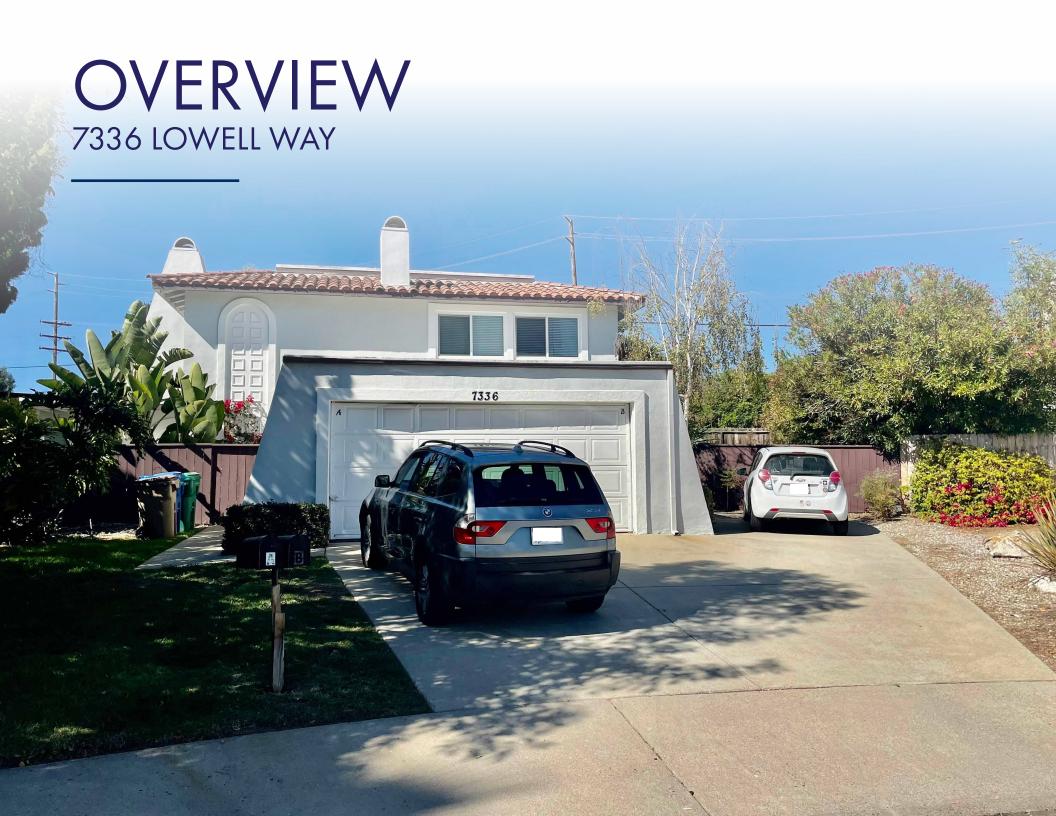

## **7336 LOWELL WAY**GOLETA, CA 93117

### **PROPERTY FACTS**

Address: 7336 Lowell Way, Goleta, CA 93117

Units: 2

Unit Mix: 3BD/2BA, 3BD/1.5BA

**APN**: 073-221-006

**Lot Size:** 10,018 SF

Building Size: 2,685 SF

Parking: Garage & Off-Street

Current Rents: \$8,413/mo.

Market Rents: \$9,250/mo.