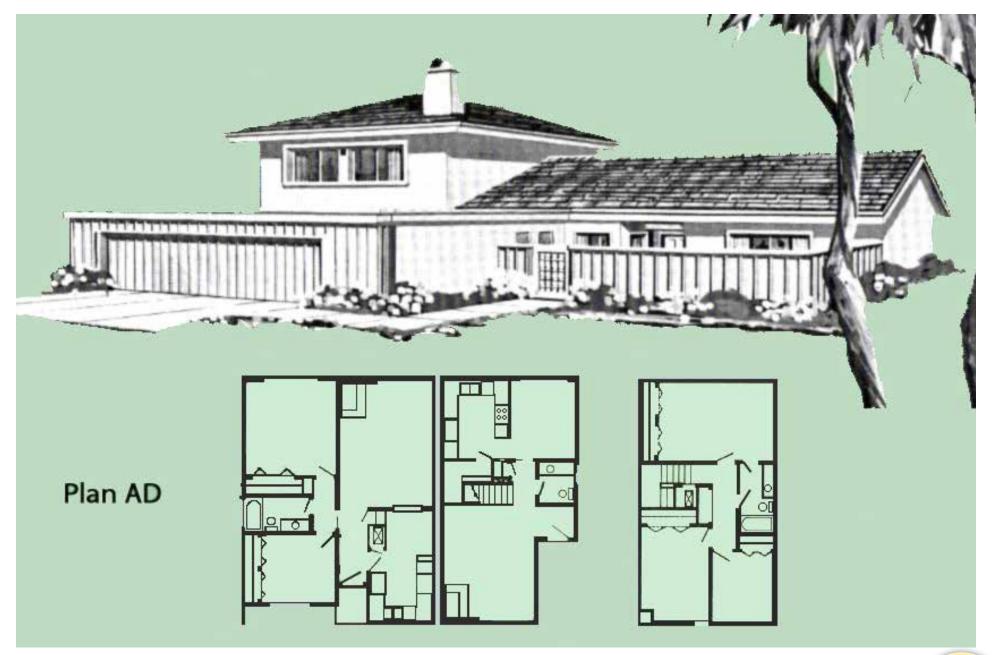

### FLOOR PLAN - 7392 CHAPMAN PLACE

## 7392 CHAPMAN PLACE GOLETA, CA 93117

### **PROPERTY FACTS**

Address: 7392 Chapman Place, Goleta, CA 93117

Units: 2

Unit Mix: 2BD/1BA, 3BD/2BA

**APN**: 073-222-006

**Lot Size:** 12,196 SF

Building Size: 2,255 SF

Parking: Garage & Off-Street

Current Rents: \$7,560/mo.

Market Rents: \$8,850/mo.