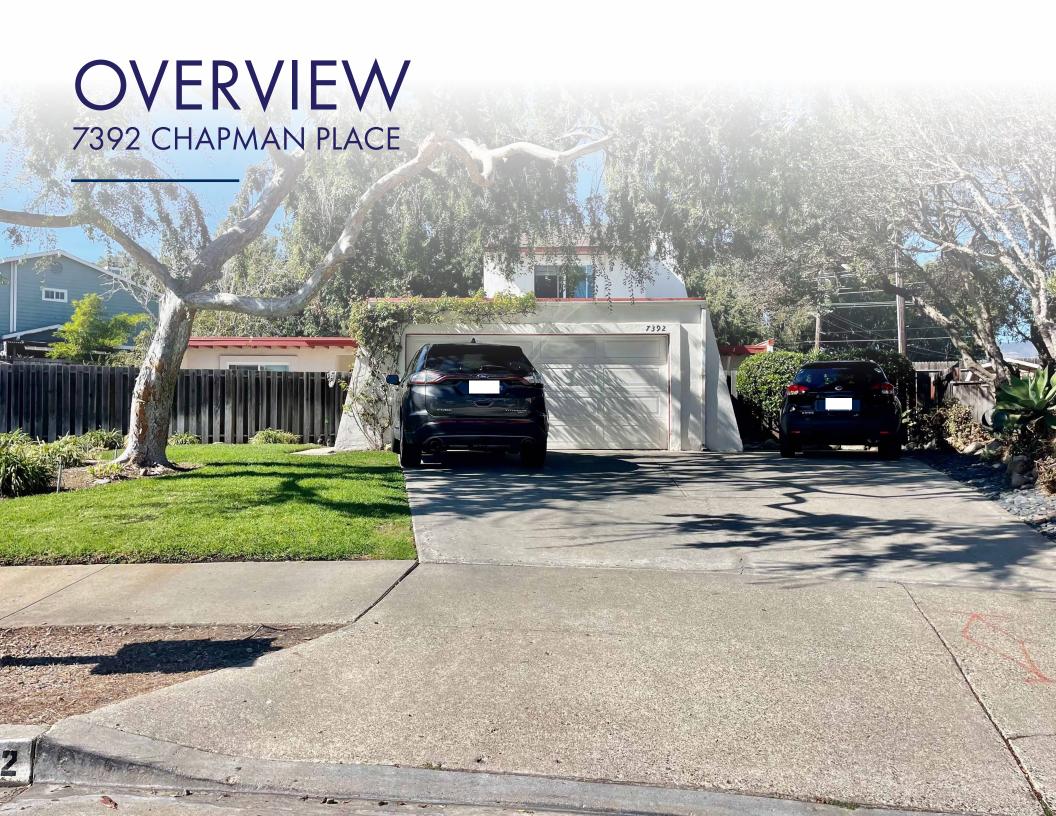

## 7392 CHAPMAN PLACE GOLETA, CA 93117

### **PROPERTY FACTS**

Address: 7392 Chapman Place, Goleta, CA 93117

Units: 2

Unit Mix: 2BD/1BA, 3BD/2BA

**APN**: 073-222-006

**Lot Size:** 12,196 SF

Building Size: 2,255 SF

Parking: Garage & Off-Street

Current Rents: \$7,560/mo.

Market Rents: \$8,850/mo.