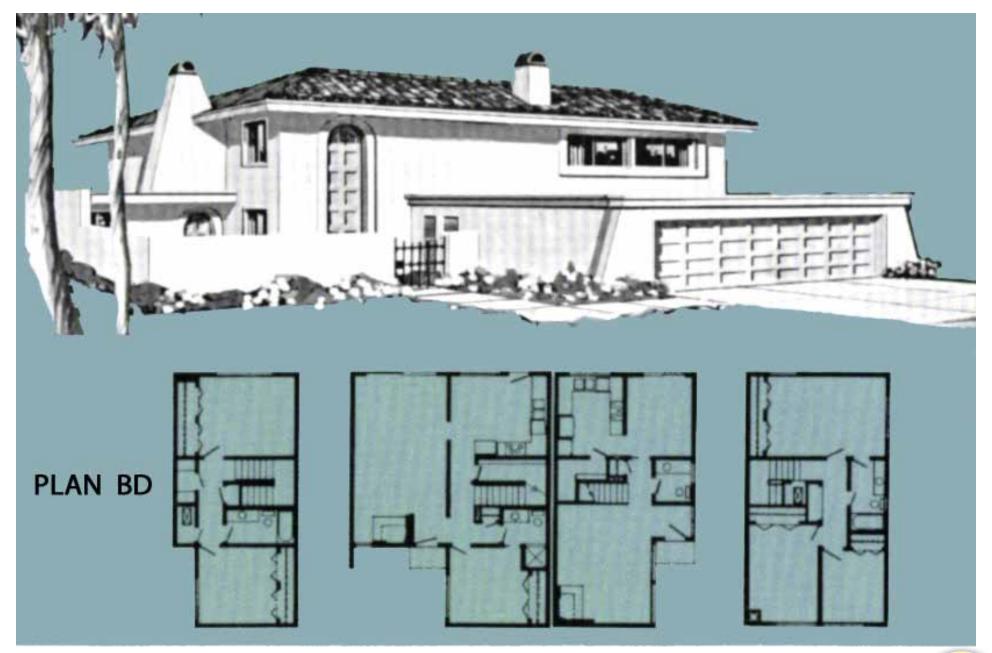

### FLOOR PLAN - 7336 LOWELL WAY

## **7336 LOWELL WAY**GOLETA, CA 93117

### **PROPERTY FACTS**

Address: 7336 Lowell Way, Goleta, CA 93117

Units: 2

Unit Mix: 3BD/2BA, 3BD/1.5BA

**APN**: 073-221-006

**Lot Size:** 10,018 SF

Building Size: 2,685 SF

Parking: Garage & Off-Street

Current Rents: \$8,413/mo.

Market Rents: \$9,250/mo.