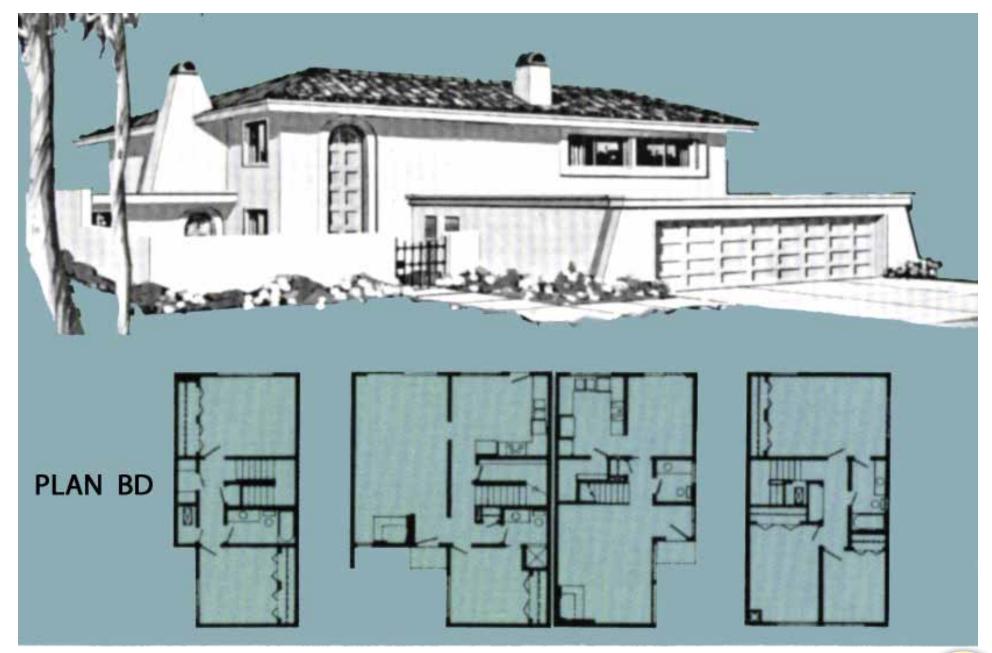

### FLOOR PLAN - 7376 ELMHURST PLACE

## **7376 ELMHURST PLACE**GOLETA, CA 93117

### **PROPERTY FACTS**

Address: 7376 Elmhurst Place, Goleta, CA 93117

Units: 2

Unit Mix: 2BD/1BA, 3BD/1.5BA

**APN**: 073-240-004

**Lot Size:** 6,969 SF

Building Size: 2,250 SF

Parking: Garage & Off-Street

Current Rents: \$7,410/mo.

Market Rents: \$8,600/mo.